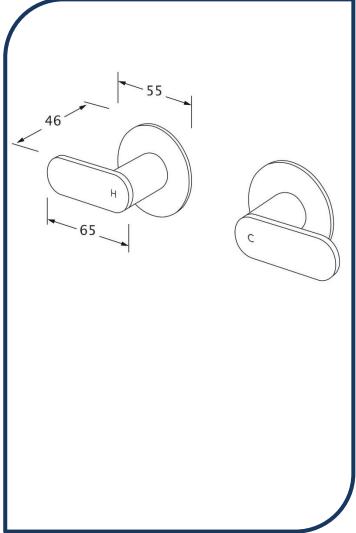

## Duet Wall Top Assembly Satin Chrome – DWTA-11

Sussex Tapware's new Duet collection is inspired by the beauty of duality, ranging from minimal and elegant to modern and refined. The Duet range offers versatility and functionality throughout your home.

- ✓ Brass construction
- ✓ 1/4 turn ceramic disc spindles
- ✓ Chrome pictured Satin Chrome image not available (also available in chrome, brushed nickel, nickel, matte nickel, matte chrome, matte gunmetal, brushed gunmetal, gunmetal chrome, black chrome, brushed black and matte black)