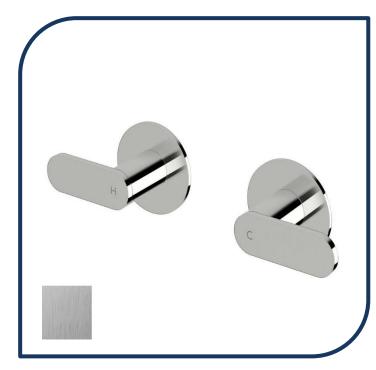

## Duet Wall Top Assembly Satin Chrome – DWTA-11

Sussex Tapware's new Duet collection is inspired by the beauty of duality, ranging from minimal and elegant to modern and refined. The Duet range offers versatility and functionality throughout your home.

- ✓ Brass construction
- ✓ 1/4 turn ceramic disc spindles
- ✓ Chrome pictured Satin Chrome image not available (also available in chrome, brushed nickel, nickel, matte nickel, matte chrome, matte gunmetal, brushed gunmetal, gunmetal chrome, black chrome, brushed black and matte black)