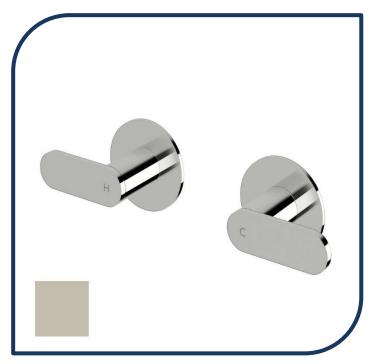

## Duet Wall Top Assembly Matte Nickel – DWTA-09

Sussex Tapware's new Duet collection is inspired by the beauty of duality, ranging from minimal and elegant to modern and refined. The Duet range offers versatility and functionality throughout your home.

- ✓ Brass construction
- ✓ 1/4 turn ceramic disc spindles
- Chrome pictured Matte Nickel image not available (also available in chrome, brushed nickel, nickel, matte chrome, satin chrome, matte gunmetal, brushed gunmetal, gunmetal chrome, black chrome, brushed black and matte black)