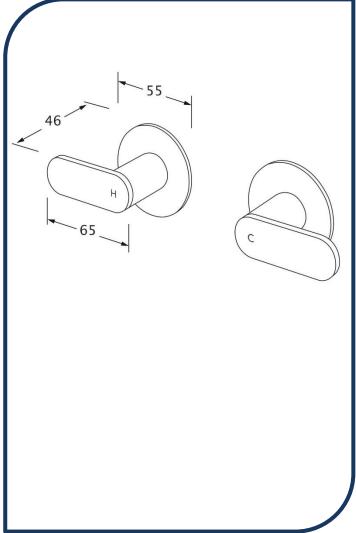

## Duet Wall Top Assembly Matte Nickel – DWTA-09

Sussex Tapware's new Duet collection is inspired by the beauty of duality, ranging from minimal and elegant to modern and refined. The Duet range offers versatility and functionality throughout your home.

- ✓ Brass construction
- ✓ 1/4 turn ceramic disc spindles
- Chrome pictured Matte Nickel image not available (also available in chrome, brushed nickel, nickel, matte chrome, satin chrome, matte gunmetal, brushed gunmetal, gunmetal chrome, black chrome, brushed black and matte black)