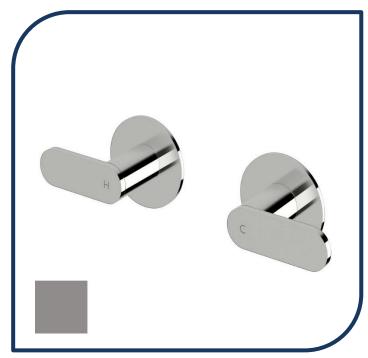

## Duet Wall Top Assembly Matte Gunmetal – DWTA-12

Sussex Tapware's new Duet collection is inspired by the beauty of duality, ranging from minimal and elegant to modern and refined. The Duet range offers versatility and functionality throughout your home.

- ✓ Brass construction
- ✓ 1/4 turn ceramic disc spindles
- ✓ Chrome pictured Matte Gunmetal image not available (also available in chrome, brushed nickel, nickel, matte nickel, matte chrome, satin chrome, brushed gunmetal, gunmetal chrome, black chrome, brushed black and matte black)