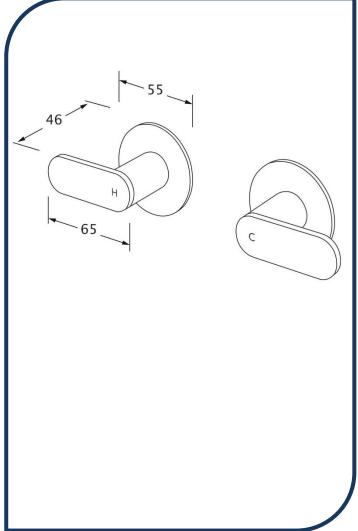

## Duet Wall Top Assembly Matte Gunmetal – DWTA-12

Sussex Tapware's new Duet collection is inspired by the beauty of duality, ranging from minimal and elegant to modern and refined. The Duet range offers versatility and functionality throughout your home.

- ✓ Brass construction
- ✓ 1/4 turn ceramic disc spindles
- ✓ Chrome pictured Matte Gunmetal image not available (also available in chrome, brushed nickel, nickel, matte nickel, matte chrome, satin chrome, brushed gunmetal, gunmetal chrome, black chrome, brushed black and matte black)