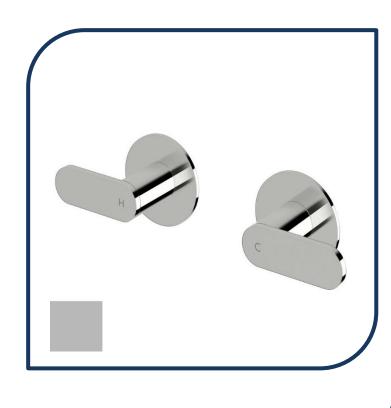

## Duet Wall Top Assembly Matte Chrome – DWTA-10

Sussex Tapware's new Duet collection is inspired by the beauty of duality, ranging from minimal and elegant to modern and refined. The Duet range offers versatility and functionality throughout your home.

- ✓ Brass construction
- 1/4 turn ceramic disc spindles
- Chrome pictured Matte Chrome image not available (also available in chrome, brushed nickel, nickel, matte nickel, satin chrome, matte gunmetal, brushed gunmetal, gunmetal chrome, black chrome, brushed black and matte black)