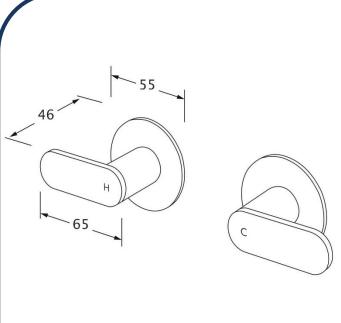

## Duet Wall Top Assembly Matte Chrome – DWTA-10

Sussex Tapware's new Duet collection is inspired by the beauty of duality, ranging from minimal and elegant to modern and refined. The Duet range offers versatility and functionality throughout your home.

- ✓ Brass construction
- 1/4 turn ceramic disc spindles
- Chrome pictured Matte Chrome image not available (also available in chrome, brushed nickel, nickel, matte nickel, satin chrome, matte gunmetal, brushed gunmetal, gunmetal chrome, black chrome, brushed black and matte black)