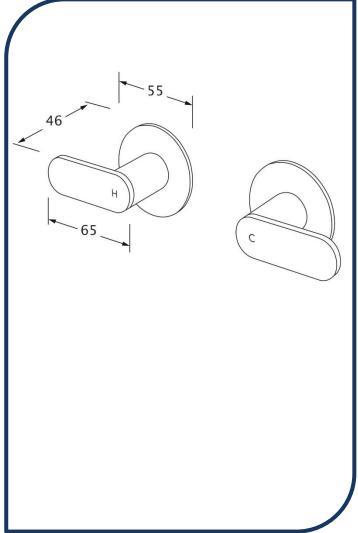

## Duet Wall Top Assembly Matte Black - DWTA-17

Sussex Tapware's new Duet collection is inspired by the beauty of duality, ranging from minimal and elegant to modern and refined. The Duet range offers versatility and functionality throughout your home.

- Brass construction
- 1/4 turn ceramic disc spindles Chrome pictured Matte Black image not available (also available in chrome, brushed nickel, nickel, matte nickel, matte chrome, satin chrome, matte gunmetal, brushed gunmetal, gunmetal chrome, black chrome and brushed black)