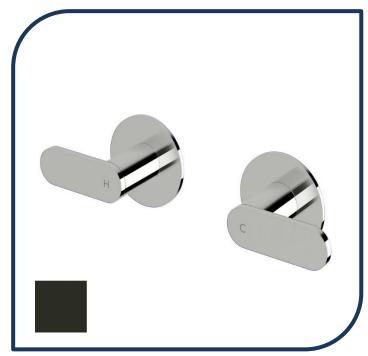

## Duet Wall Top Assembly Matte Black - DWTA-17

Sussex Tapware's new Duet collection is inspired by the beauty of duality, ranging from minimal and elegant to modern and refined. The Duet range offers versatility and functionality throughout your home.

- Brass construction
- 1/4 turn ceramic disc spindles Chrome pictured Matte Black image not available (also available in chrome, brushed nickel, nickel, matte nickel, matte chrome, satin chrome, matte gunmetal, brushed gunmetal, gunmetal chrome, black chrome and brushed black)