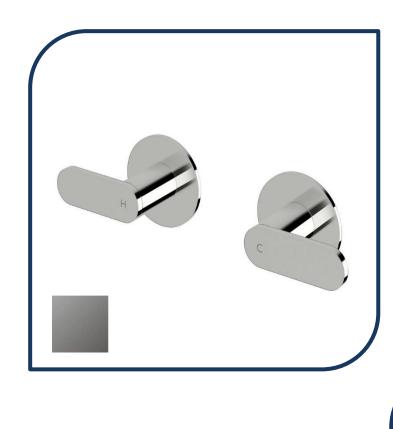

## Duet Wall Top Assembly Gunmetal Chrome – DWTA-14

Sussex Tapware's new Duet collection is inspired by the beauty of duality, ranging from minimal and elegant to modern and refined. The Duet range offers versatility and functionality throughout your home.

- ✓ Brass construction
- ✓ 1/4 turn ceramic disc spindles
- Chrome pictured Gunmetal Chrome image not available (also available in chrome, brushed nickel, nickel, matte nickel, matte chrome, satin chrome, matte gunmetal, brushed gunmetal, black chrome, brushed black and matte black)