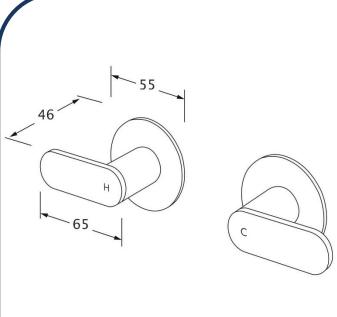

## Duet Wall Top Assembly Gunmetal Chrome – DWTA-14

Sussex Tapware's new Duet collection is inspired by the beauty of duality, ranging from minimal and elegant to modern and refined. The Duet range offers versatility and functionality throughout your home.

- ✓ Brass construction
- ✓ 1/4 turn ceramic disc spindles
- Chrome pictured Gunmetal Chrome image not available (also available in chrome, brushed nickel, nickel, matte nickel, matte chrome, satin chrome, matte gunmetal, brushed gunmetal, black chrome, brushed black and matte black)