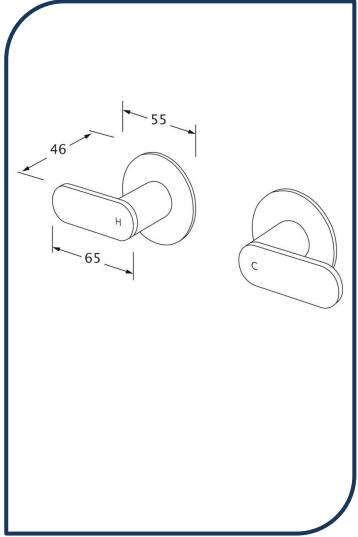

## Duet Wall Top Assembly Chrome - DWTA

Sussex Tapware's new Duet collection is inspired by the beauty of duality, ranging from minimal and elegant to modern and refined. The Duet range offers versatility and functionality throughout your home.

- ✓ Brass construction
- / 1/4 turn ceramic disc spindles
- Chrome finish (also available in nickel, brushed nickel, matt nickel, matte chrome, satin chrome, matte gunmetal, brushed gunmetal, gunmetal chrome, black chrome, brushed black and matte black)