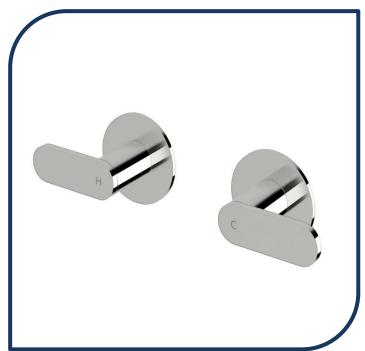

## Duet Wall Top Assembly Chrome - DWTA

Sussex Tapware's new Duet collection is inspired by the beauty of duality, ranging from minimal and elegant to modern and refined. The Duet range offers versatility and functionality throughout your home.

- ✓ Brass construction
- / 1/4 turn ceramic disc spindles
- Chrome finish (also available in nickel, brushed nickel, matt nickel, matte chrome, satin chrome, matte gunmetal, brushed gunmetal, gunmetal chrome, black chrome, brushed black and matte black)