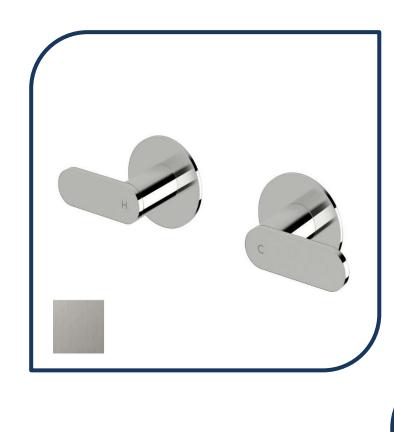

## Duet Wall Top Assembly Brushed Gunmetal – DWTA-13

Sussex Tapware's new Duet collection is inspired by the beauty of duality, ranging from minimal and elegant to modern and refined. The Duet range offers versatility and functionality throughout your home.

- ✓ Brass construction
- ✓ 1/4 turn ceramic disc spindles
- Chrome pictured Brushed Gunmetal image not available (also available in chrome, brushed nickel, nickel, matte nickel, matte chrome, satin chrome, matte gunmetal, gunmetal chrome, black chrome, brushed black and matte black)