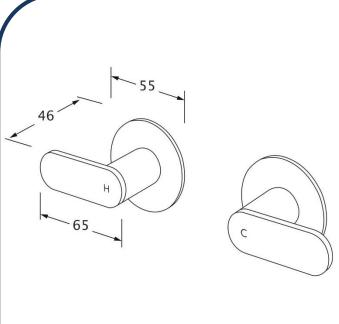

## Duet Wall Top Assembly Brushed Gunmetal – DWTA-13

Sussex Tapware's new Duet collection is inspired by the beauty of duality, ranging from minimal and elegant to modern and refined. The Duet range offers versatility and functionality throughout your home.

- ✓ Brass construction
- ✓ 1/4 turn ceramic disc spindles
- Chrome pictured Brushed Gunmetal image not available (also available in chrome, brushed nickel, nickel, matte nickel, matte chrome, satin chrome, matte gunmetal, gunmetal chrome, black chrome, brushed black and matte black)