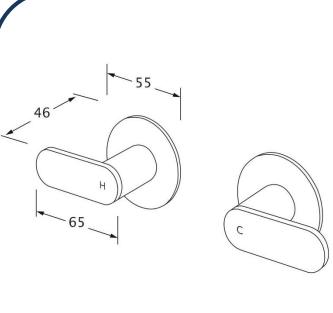

## Duet Wall Top Assembly Brushed Black – DWTA-16

Sussex Tapware's new Duet collection is inspired by the beauty of duality, ranging from minimal and elegant to modern and refined. The Duet range offers versatility and functionality throughout your home.

- ✓ Brass construction
- 1/4 turn ceramic disc spindles
- Chrome pictured Brushed Black image not available (also available in chrome, brushed nickel, nickel, matte nickel, matte chrome, satin chrome, matte gunmetal, brushed gunmetal, gunmetal chrome, black chrome and matte black)