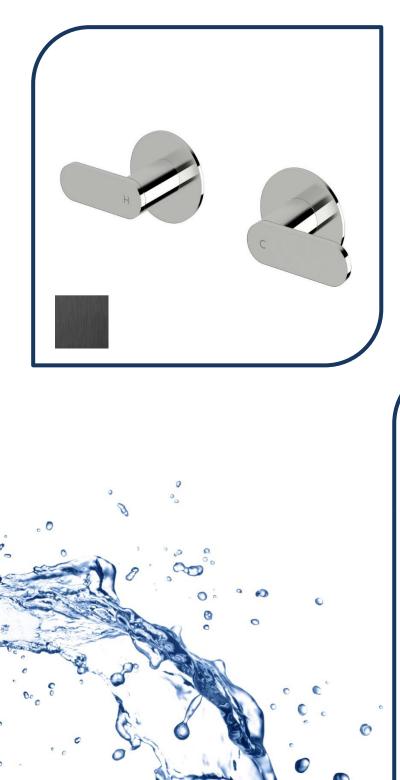

## Duet Wall Top Assembly Brushed Black – DWTA-16

Sussex Tapware's new Duet collection is inspired by the beauty of duality, ranging from minimal and elegant to modern and refined. The Duet range offers versatility and functionality throughout your home.

- ✓ Brass construction
- 1/4 turn ceramic disc spindles
- Chrome pictured Brushed Black image not available (also available in chrome, brushed nickel, nickel, matte nickel, matte chrome, satin chrome, matte gunmetal, brushed gunmetal, gunmetal chrome, black chrome and matte black)