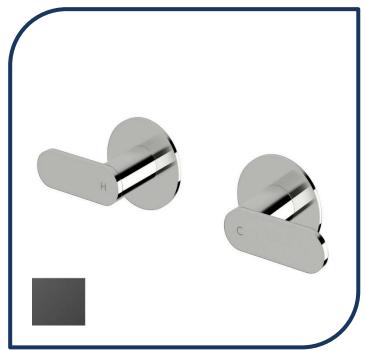

## Duet Wall Top Assembly Black Chrome – DWTA-15

Sussex Tapware's new Duet collection is inspired by the beauty of duality, ranging from minimal and elegant to modern and refined. The Duet range offers versatility and functionality throughout your home.

- ✓ Brass construction
- √ 1/4 turn ceramic disc spindles
- Chrome pictured Black Chrome image not available (also available in chrome, brushed nickel, nickel, matte nickel, matte chrome, satin chrome, matte gunmetal, brushed gunmetal, gunmetal chrome, brushed black and matte black)