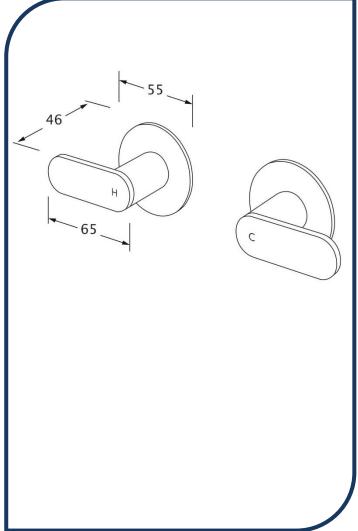

## Duet Wall Top Assembly Black Chrome – DWTA-15

Sussex Tapware's new Duet collection is inspired by the beauty of duality, ranging from minimal and elegant to modern and refined. The Duet range offers versatility and functionality throughout your home.

- ✓ Brass construction
- √ 1/4 turn ceramic disc spindles
- Chrome pictured Black Chrome image not available (also available in chrome, brushed nickel, nickel, matte nickel, matte chrome, satin chrome, matte gunmetal, brushed gunmetal, gunmetal chrome, brushed black and matte black)