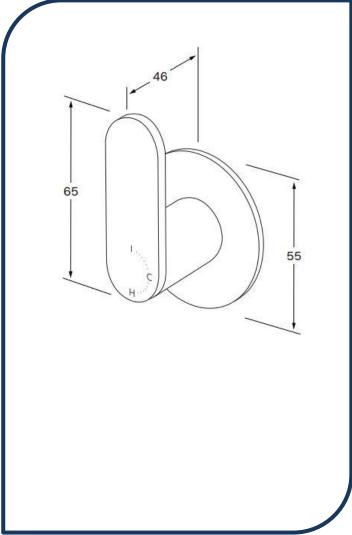

## Duet Progressive Wall Mixer Satin Chrome – DPWM-11

Sussex Tapware's new Duet collection is inspired by the beauty of duality, ranging from minimal and elegant to modern and refined. The Duet range offers versatility and functionality throughout your home.