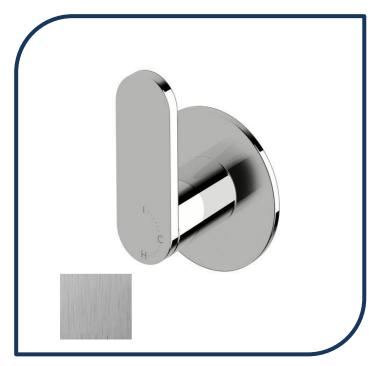

## Duet Progressive Wall Mixer Satin Chrome – DPWM-11

Sussex Tapware's new Duet collection is inspired by the beauty of duality, ranging from minimal and elegant to modern and refined. The Duet range offers versatility and functionality throughout your home.

- ✓ Brass cartridge
- Chrome pictured Satin Chrome image not available (also available in chrome, nickel, brushed nickel, matte nickel, matte chrome, matte gunmetal, brushed gunmetal, gunmetal chrome, black chrome, brushed black and matte black)