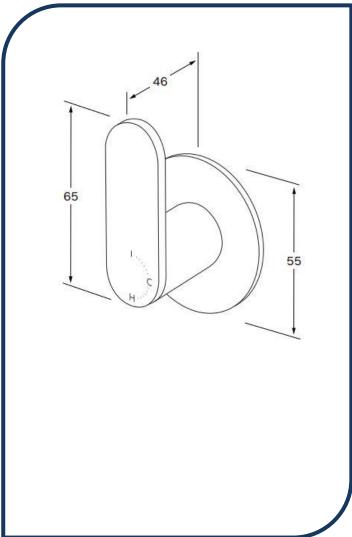

## Duet Progressive Wall Mixer Matte Nickel – DPWM-09

Sussex Tapware's new Duet collection is inspired by the beauty of duality, ranging from minimal and elegant to modern and refined. The Duet range offers versatility and functionality throughout your home.

- ✓ Brass cartridge
- Chrome pictured Matte Nickel image not available (also available in chrome, nickel, brushed nickel, matte chrome, satin chrome, matte gunmetal, brushed gunmetal, gunmetal chrome, black chrome, brushed black and matte black)