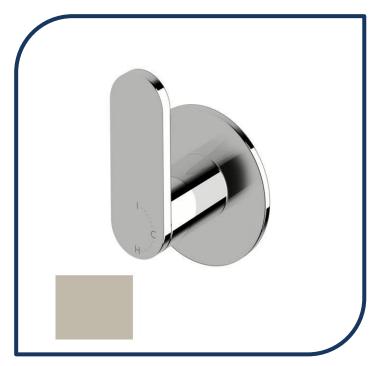

## Duet Progressive Wall Mixer Matte Nickel – DPWM-09

Sussex Tapware's new Duet collection is inspired by the beauty of duality, ranging from minimal and elegant to modern and refined. The Duet range offers versatility and functionality throughout your home.

- ✓ Brass cartridge
- Chrome pictured Matte Nickel image not available (also available in chrome, nickel, brushed nickel, matte chrome, satin chrome, matte gunmetal, brushed gunmetal, gunmetal chrome, black chrome, brushed black and matte black)