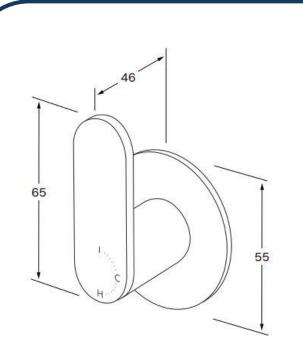

## Duet Progressive Wall Mixer Matte Chrome – DPWM-10

Sussex Tapware's new Duet collection is inspired by the beauty of duality, ranging from minimal and elegant to modern and refined. The Duet range offers versatility and functionality throughout your home.

## SUSSEX

NB: Dimensions, specifications, drawings, colours and images are deemed correct at the time of publishing. Cooks Plumbing Supplies takes no liability as this information may be changed by the manufacturer without further notice. Please confirm all information prior to using the spefications in any building references.