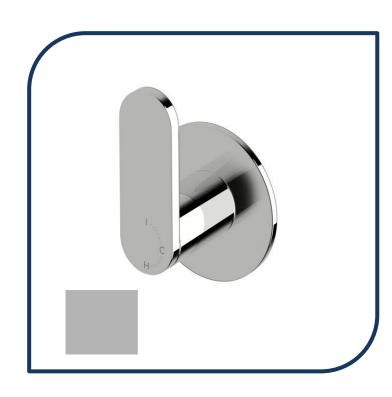

## Duet Progressive Wall Mixer Matte Chrome – DPWM-10

Sussex Tapware's new Duet collection is inspired by the beauty of duality, ranging from minimal and elegant to modern and refined. The Duet range offers versatility and functionality throughout your home.

- ✓ Brass cartridge
- Chrome pictured Matte Chrome image not available (also available in chrome, nickel, brushed nickel, matte nickel, satin chrome, matte gunmetal, brushed gunmetal, gunmetal chrome, black chrome, brushed black and matte black)