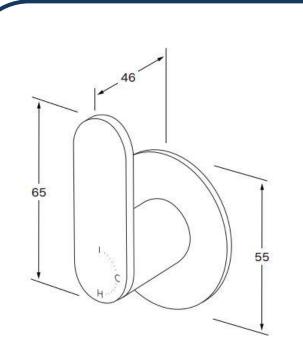

## Duet Progressive Wall Mixer Matte Black – DPWM-17

Sussex Tapware's new Duet collection is inspired by the beauty of duality, ranging from minimal and elegant to modern and refined. The Duet range offers versatility and functionality throughout your home.

## SUSSEX

NB: Dimensions, specifications, drawings, colours and images are deemed correct at the time of publishing. Cooks Plumbing Supplies takes no liability as this information may be changed by the manufacturer without further notice. Please confirm all information prior to using the spefications in any building references.