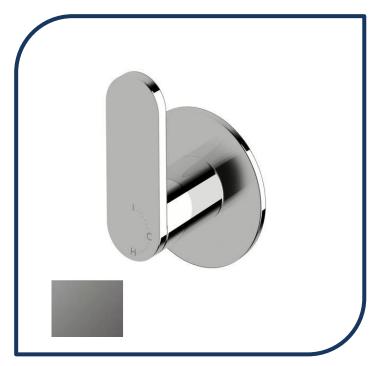

## Duet Progressive Wall Mixer Gunmetal Chrome – DPWM-14

Sussex Tapware's new Duet collection is inspired by the beauty of duality, ranging from minimal and elegant to modern and refined. The Duet range offers versatility and functionality throughout your home.

- ✓ Brass cartridge
- ✓ Chrome pictured Gunmetal Chrome image not available (also available in chrome, nickel, brushed nickel, matte nickel, matte chrome, satin chrome, matte gunmetal, brushed gunmetal, black chrome, brushed black and matte black)