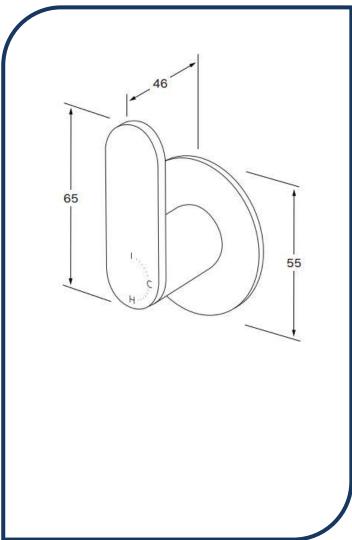

## Duet Progressive Wall Mixer Gunmetal Chrome – DPWM-14

Sussex Tapware's new Duet collection is inspired by the beauty of duality, ranging from minimal and elegant to modern and refined. The Duet range offers versatility and functionality throughout your home.