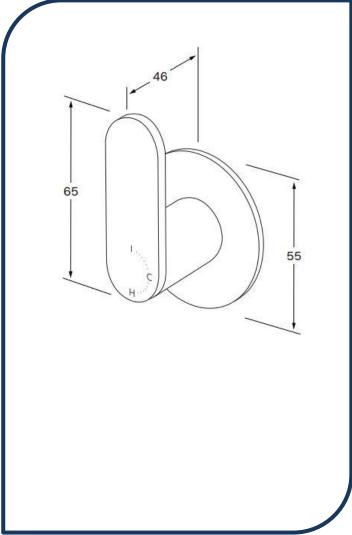

## Duet Progressive Wall Mixer Brushed Nickel – DPWM-08

Sussex Tapware's new Duet collection is inspired by the beauty of duality, ranging from minimal and elegant to modern and refined. The Duet range offers versatility and functionality throughout your home.

- ✓ Brass cartridge
- Chrome pictured Brushed Nickel image not available (also available in chrome, nickel, matt nickel, matte chrome, satin chrome, matte gunmetal, brushed gunmetal, gunmetal chrome, black chrome, brushed black and matte black)