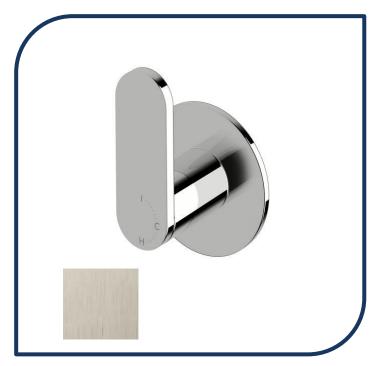

## Duet Progressive Wall Mixer Brushed Nickel – DPWM-08

Sussex Tapware's new Duet collection is inspired by the beauty of duality, ranging from minimal and elegant to modern and refined. The Duet range offers versatility and functionality throughout your home.

- ✓ Brass cartridge
- Chrome pictured Brushed Nickel image not available (also available in chrome, nickel, matt nickel, matte chrome, satin chrome, matte gunmetal, brushed gunmetal, gunmetal chrome, black chrome, brushed black and matte black)