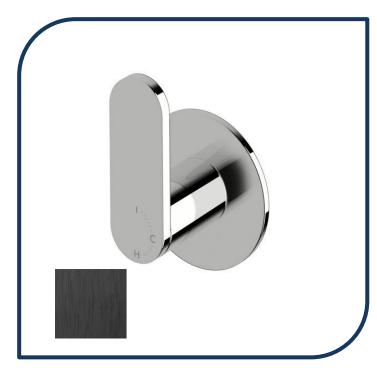

## Duet Progressive Wall Mixer Brushed Black – DPWM-16

Sussex Tapware's new Duet collection is inspired by the beauty of duality, ranging from minimal and elegant to modern and refined. The Duet range offers versatility and functionality throughout your home.

- ✓ Brass cartridge
- Chrome pictured Brushed Black image not available (also available in chrome, nickel, brushed nickel, matte nickel, matte chrome, satin chrome, matte gunmetal, brushed gunmetal, gunmetal chrome, black chrome and matte black)