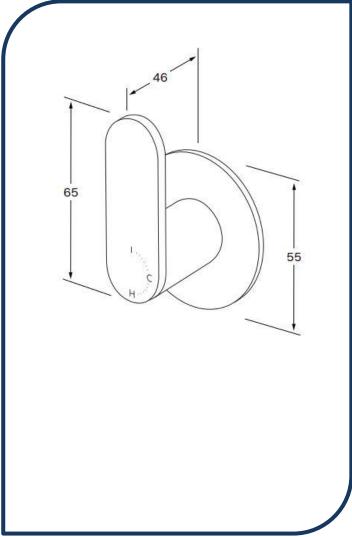

## Duet Progressive Wall Mixer Brushed Black – DPWM-16

Sussex Tapware's new Duet collection is inspired by the beauty of duality, ranging from minimal and elegant to modern and refined. The Duet range offers versatility and functionality throughout your home.