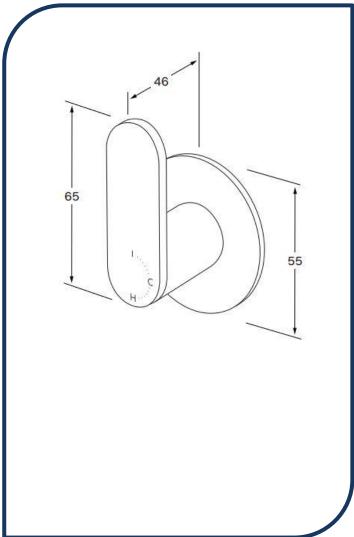

## Duet Progressive Wall Mixer Black Chrome – DPWM-15

Sussex Tapware's new Duet collection is inspired by the beauty of duality, ranging from minimal and elegant to modern and refined. The Duet range offers versatility and functionality throughout your home.