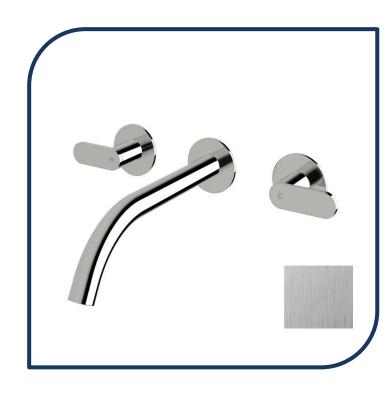

## Duet Wall Bath Set 200mm Satin Chrome – DBS200-11

Sussex Tapware's new Duet collection is inspired by the beauty of duality, ranging from minimal and elegant to modern and refined. The Duet range offers versatility and functionality throughout your home.

- ✓ Brass construction
- ✓ ¼ turn ceramic disc spindles
- Chrome pictured Satin Chrome image not available (also available in chrome, nickel, brushed nickel, matte nickel, matte chrome, matte gunmetal, brushed gunmetal, gunmetal chrome, black chrome, brushed black and matte black)