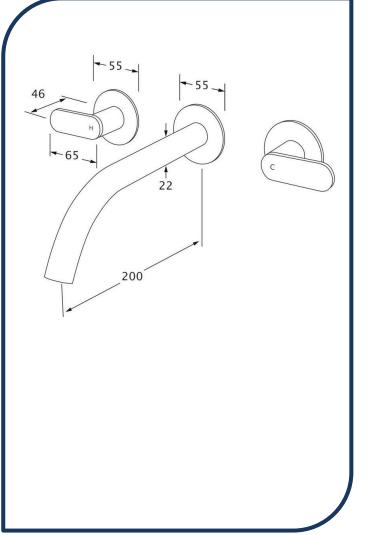

## Duet Wall Bath Set 200mm Satin Chrome – DBS200-11

Sussex Tapware's new Duet collection is inspired by the beauty of duality, ranging from minimal and elegant to modern and refined. The Duet range offers versatility and functionality throughout your home.

- ✓ Brass construction
- ✓ ¼ turn ceramic disc spindles
- Chrome pictured Satin Chrome image not available (also available in chrome, nickel, brushed nickel, matte nickel, matte chrome, matte gunmetal, brushed gunmetal, gunmetal chrome, black chrome, brushed black and matte black)