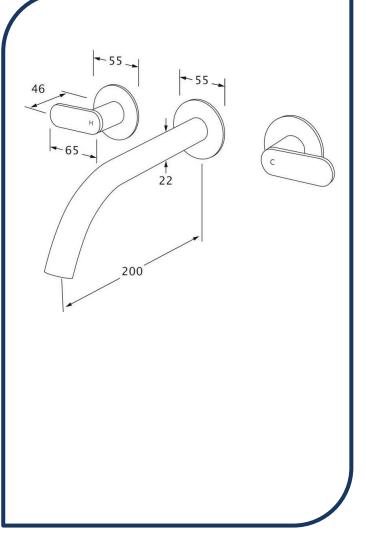

## Duet Wall Bath Set 200mm Nickel – DBS200-07

Sussex Tapware's new Duet collection is inspired by the beauty of duality, ranging from minimal and elegant to modern and refined. The Duet range offers versatility and functionality throughout your home.