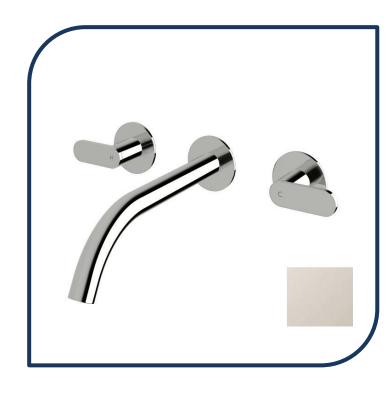

## Duet Wall Bath Set 200mm Nickel – DBS200-07

Sussex Tapware's new Duet collection is inspired by the beauty of duality, ranging from minimal and elegant to modern and refined. The Duet range offers versatility and functionality throughout your home.

- ✓ Brass construction
- ✓ ¼ turn ceramic disc spindles
- Chrome pictured Nickel image not available (also available in chrome, brushed nickel, matt nickel, matte chrome, satin chrome, matte gunmetal, brushed gunmetal, gunmetal chrome, black chrome, brushed black and matte black)