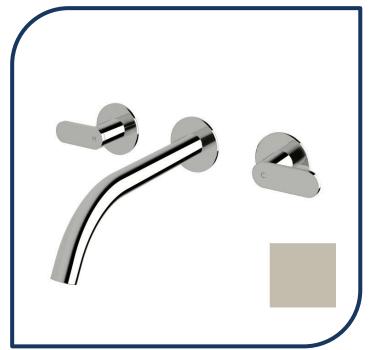

## Duet Wall Bath Set 200mm Matte Nickel – DBS200-09

Sussex Tapware's new Duet collection is inspired by the beauty of duality, ranging from minimal and elegant to modern and refined. The Duet range offers versatility and functionality throughout your home.

- ✓ Brass construction
- √ ¼ turn ceramic disc spindles
- Chrome pictured Matte Nickel image not available (also available in chrome, nickel, brushed nickel, matte chrome, satin chrome, matte gunmetal, brushed gunmetal, gunmetal chrome, black chrome, brushed black and matte black)