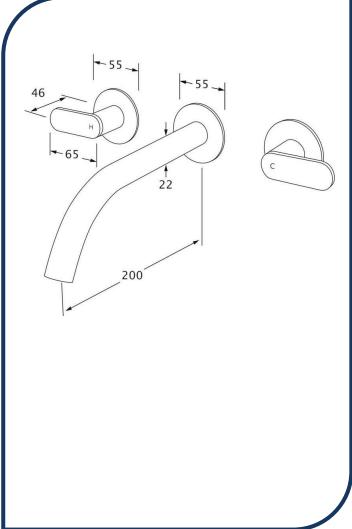

## Duet Wall Bath Set 200mm Matte Nickel – DBS200-09

Sussex Tapware's new Duet collection is inspired by the beauty of duality, ranging from minimal and elegant to modern and refined. The Duet range offers versatility and functionality throughout your home.

- ✓ Brass construction
- √ ¼ turn ceramic disc spindles
- Chrome pictured Matte Nickel image not available (also available in chrome, nickel, brushed nickel, matte chrome, satin chrome, matte gunmetal, brushed gunmetal, gunmetal chrome, black chrome, brushed black and matte black)