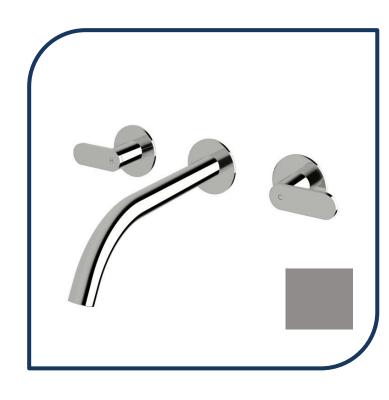

## Duet Wall Bath Set 200mm Matte Gunmetal – DBS200-12

Sussex Tapware's new Duet collection is inspired by the beauty of duality, ranging from minimal and elegant to modern and refined. The Duet range offers versatility and functionality throughout your home.

- ✓ Brass construction
- ✓ ¼ turn ceramic disc spindles
- Chrome pictured Matte Gunmetal image not available (also available in chrome, nickel, brushed nickel, matte nickel, matte chrome, satin chrome, brushed gunmetal, gunmetal chrome, black chrome, brushed black and matte black)