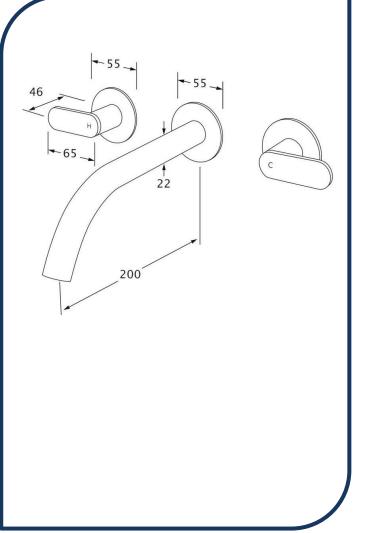

## Duet Wall Bath Set 200mm Matte Gunmetal – DBS200-12

Sussex Tapware's new Duet collection is inspired by the beauty of duality, ranging from minimal and elegant to modern and refined. The Duet range offers versatility and functionality throughout your home.

- ✓ Brass construction
- ✓ ¼ turn ceramic disc spindles
- Chrome pictured Matte Gunmetal image not available (also available in chrome, nickel, brushed nickel, matte nickel, matte chrome, satin chrome, brushed gunmetal, gunmetal chrome, black chrome, brushed black and matte black)