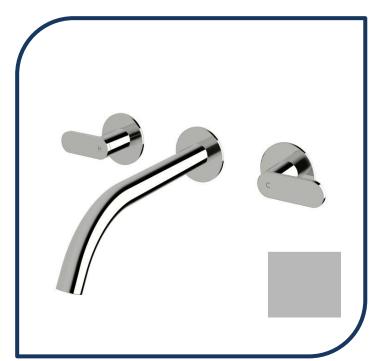

## Duet Wall Bath Set 200mm Matte Chrome – DBS200-10

Sussex Tapware's new Duet collection is inspired by the beauty of duality, ranging from minimal and elegant to modern and refined. The Duet range offers versatility and functionality throughout your home.

- ✓ Brass construction
- √ ¼ turn ceramic disc spindles
- Chrome pictured Matte Chrome image not available (also available in chrome, nickel, brushed nickel, matte nickel, satin chrome, matte gunmetal, brushed gunmetal, gunmetal chrome, black chrome, brushed black and matte black)