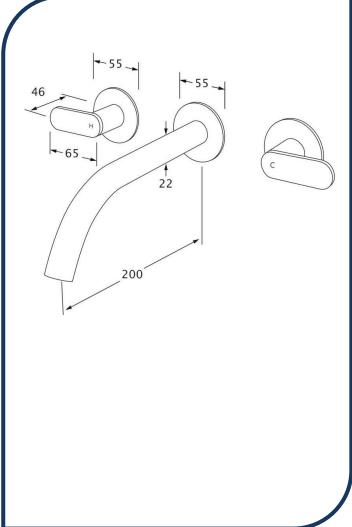

## Duet Wall Bath Set 200mm Matte Chrome – DBS200-10

Sussex Tapware's new Duet collection is inspired by the beauty of duality, ranging from minimal and elegant to modern and refined. The Duet range offers versatility and functionality throughout your home.

- ✓ Brass construction
- √ ¼ turn ceramic disc spindles
- Chrome pictured Matte Chrome image not available (also available in chrome, nickel, brushed nickel, matte nickel, satin chrome, matte gunmetal, brushed gunmetal, gunmetal chrome, black chrome, brushed black and matte black)