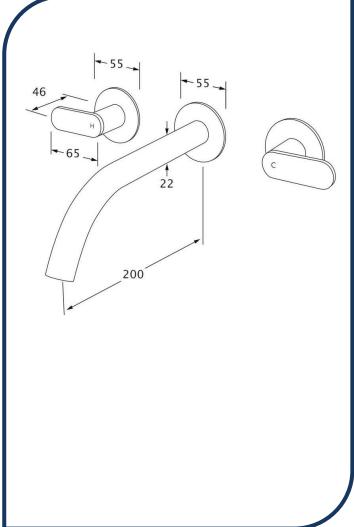

## Duet Wall Bath Set 200mm Matte Black – DBS200-17

Sussex Tapware's new Duet collection is inspired by the beauty of duality, ranging from minimal and elegant to modern and refined. The Duet range offers versatility and functionality throughout your home.

- ✓ Brass construction
- √ ¼ turn ceramic disc spindles
- Chrome pictured Matte Black image not available (also available in chrome, nickel, brushed nickel, matte nickel, matte chrome, satin chrome, matte gunmetal, brushed gunmetal, gunmetal chrome, black chrome and brushed black)