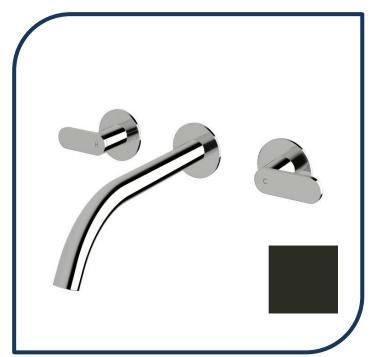

## Duet Wall Bath Set 200mm Matte Black – DBS200-17

Sussex Tapware's new Duet collection is inspired by the beauty of duality, ranging from minimal and elegant to modern and refined. The Duet range offers versatility and functionality throughout your home.

- ✓ Brass construction
- √ ¼ turn ceramic disc spindles
- Chrome pictured Matte Black image not available (also available in chrome, nickel, brushed nickel, matte nickel, matte chrome, satin chrome, matte gunmetal, brushed gunmetal, gunmetal chrome, black chrome and brushed black)