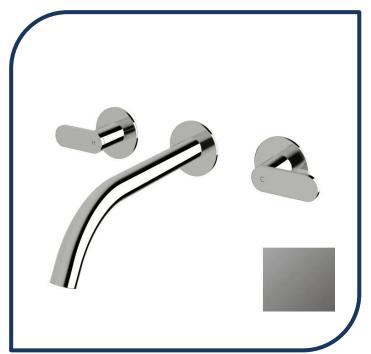

## Duet Wall Bath Set 200mm Gunmetal Chrome – DBS200-14

Sussex Tapware's new Duet collection is inspired by the beauty of duality, ranging from minimal and elegant to modern and refined. The Duet range offers versatility and functionality throughout your home.

- ✓ Brass construction
- √ ¼ turn ceramic disc spindles
- ✓ Chrome pictured Gunmetal Chrome image not available (also available in chrome, nickel, brushed nickel, matte nickel, matte chrome, satin chrome, matte gunmetal, brushed gunmetal, black chrome, brushed black and matte black)