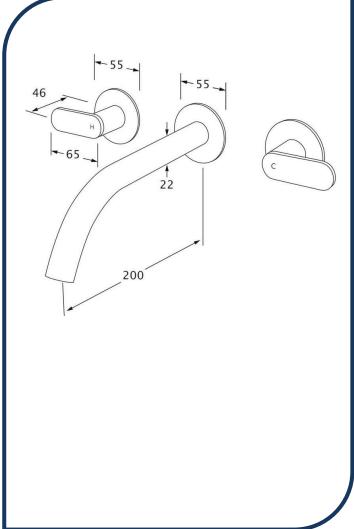

## Duet Wall Bath Set 200mm Gunmetal Chrome – DBS200-14

Sussex Tapware's new Duet collection is inspired by the beauty of duality, ranging from minimal and elegant to modern and refined. The Duet range offers versatility and functionality throughout your home.

- ✓ Brass construction
- √ ¼ turn ceramic disc spindles
- ✓ Chrome pictured Gunmetal Chrome image not available (also available in chrome, nickel, brushed nickel, matte nickel, matte chrome, satin chrome, matte gunmetal, brushed gunmetal, black chrome, brushed black and matte black)