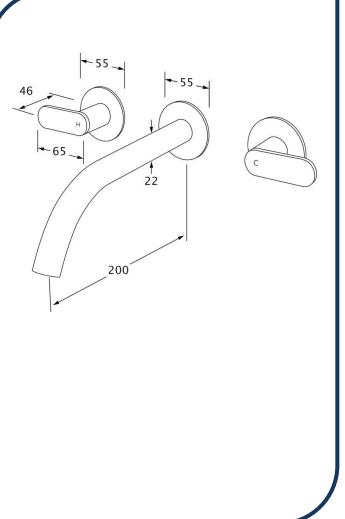

## Duet Wall Bath Set 200mm Chrome – DBS200

Sussex Tapware's new Duet collection is inspired by the beauty of duality, ranging from minimal and elegant to modern and refined. The Duet range offers versatility and functionality throughout your home.

- ✓ Brass construction
- ✓ 1/4 turn ceramic disc spindles
- Chrome finish (also available in nickel, brushed nickel, matt nickel, matte chrome, satin chrome, matte gunmetal, brushed gunmetal, gunmetal chrome, black chrome, brushed black and matte black)