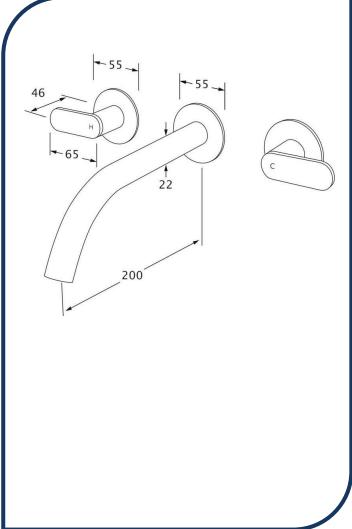

## Duet Wall Bath Set 200mm Brushed Gunmetal – DBS200-13

Sussex Tapware's new Duet collection is inspired by the beauty of duality, ranging from minimal and elegant to modern and refined. The Duet range offers versatility and functionality throughout your home.

- ✓ Brass construction
- √ ¼ turn ceramic disc spindles
- Chrome pictured Brushed Gunmetal image not available (also available in chrome, nickel, brushed nickel, matte nickel, matte chrome, satin chrome, matte gunmetal, gunmetal chrome, black chrome, brushed black and matte black)