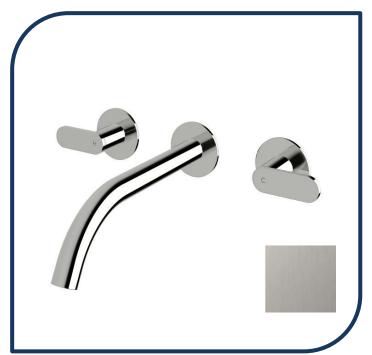

## Duet Wall Bath Set 200mm Brushed Gunmetal – DBS200-13

Sussex Tapware's new Duet collection is inspired by the beauty of duality, ranging from minimal and elegant to modern and refined. The Duet range offers versatility and functionality throughout your home.

- ✓ Brass construction
- √ ¼ turn ceramic disc spindles
- Chrome pictured Brushed Gunmetal image not available (also available in chrome, nickel, brushed nickel, matte nickel, matte chrome, satin chrome, matte gunmetal, gunmetal chrome, black chrome, brushed black and matte black)