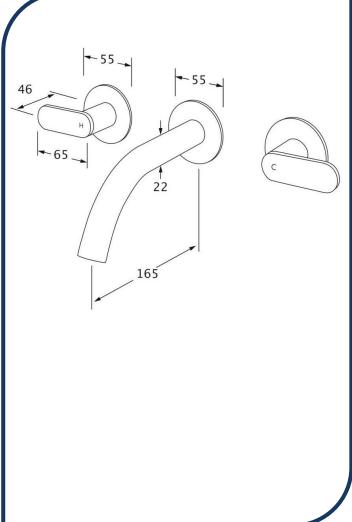

## Duet Wall Bath Set 165mm Satin Chrome – DBS165-11

Sussex Tapware's new Duet collection is inspired by the beauty of duality, ranging from minimal and elegant to modern and refined. The Duet range offers versatility and functionality throughout your home.

- ✓ Brass construction
- √ ¼ turn ceramic disc spindles
- Chrome pictured Satin Chrome image not available (also available in chrome, nickel, brushed nickel, matte nickel, matte chrome, matte gunmetal, brushed gunmetal, gunmetal chrome, black chrome, brushed black and matte black)