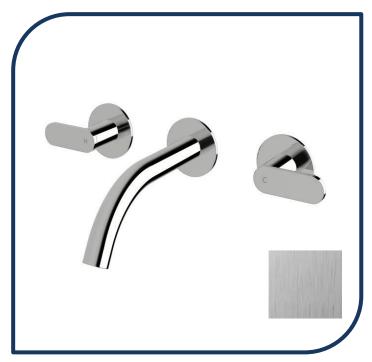

## Duet Wall Bath Set 165mm Satin Chrome – DBS165-11

Sussex Tapware's new Duet collection is inspired by the beauty of duality, ranging from minimal and elegant to modern and refined. The Duet range offers versatility and functionality throughout your home.

- ✓ Brass construction
- √ ¼ turn ceramic disc spindles
- Chrome pictured Satin Chrome image not available (also available in chrome, nickel, brushed nickel, matte nickel, matte chrome, matte gunmetal, brushed gunmetal, gunmetal chrome, black chrome, brushed black and matte black)