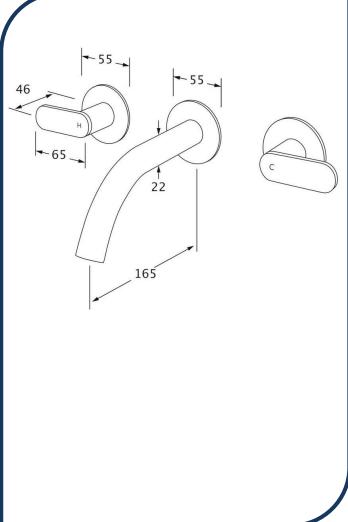

## Duet Wall Bath Set 165mm Nickel – DBS165-07

Sussex Tapware's new Duet collection is inspired by the beauty of duality, ranging from minimal and elegant to modern and refined. The Duet range offers versatility and functionality throughout your home.