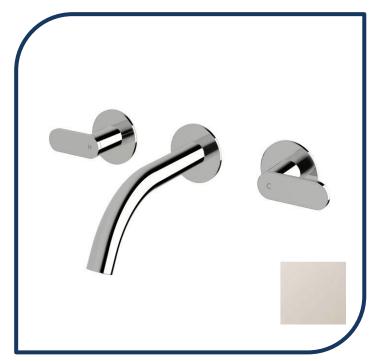

## Duet Wall Bath Set 165mm Nickel – DBS165-07

Sussex Tapware's new Duet collection is inspired by the beauty of duality, ranging from minimal and elegant to modern and refined. The Duet range offers versatility and functionality throughout your home.

- ✓ Brass construction
- √ ¼ turn ceramic disc spindles
- ✓ Chrome pictured Nickel image not available (also available in chrome, brushed nickel, matt nickel, matte chrome, satin chrome, matte gunmetal, brushed gunmetal, gunmetal chrome, black chrome, brushed black and matte black)