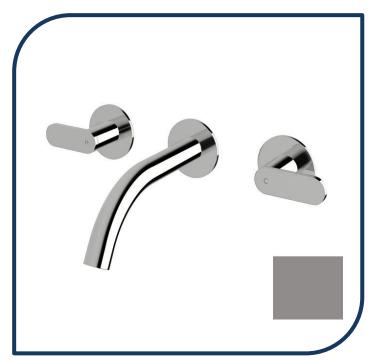

## Duet Wall Bath Set 165mm Matte Gunmetal – DBS165-12

Sussex Tapware's new Duet collection is inspired by the beauty of duality, ranging from minimal and elegant to modern and refined. The Duet range offers versatility and functionality throughout your home.

- ✓ Brass construction
- √ ¼ turn ceramic disc spindles
- ✓ Chrome pictured Matte Gunmetal image not available (also available in chrome, nickel, brushed nickel, matte nickel, matte chrome, satin chrome, brushed gunmetal, gunmetal chrome, black chrome, brushed black and matte black)