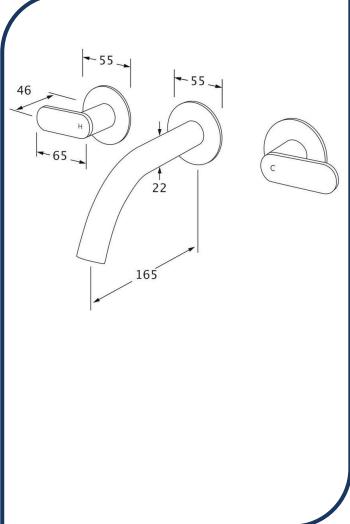

## Duet Wall Bath Set 165mm Matte Gunmetal – DBS165-12

Sussex Tapware's new Duet collection is inspired by the beauty of duality, ranging from minimal and elegant to modern and refined. The Duet range offers versatility and functionality throughout your home.

- ✓ Brass construction
- √ ¼ turn ceramic disc spindles
- ✓ Chrome pictured Matte Gunmetal image not available (also available in chrome, nickel, brushed nickel, matte nickel, matte chrome, satin chrome, brushed gunmetal, gunmetal chrome, black chrome, brushed black and matte black)