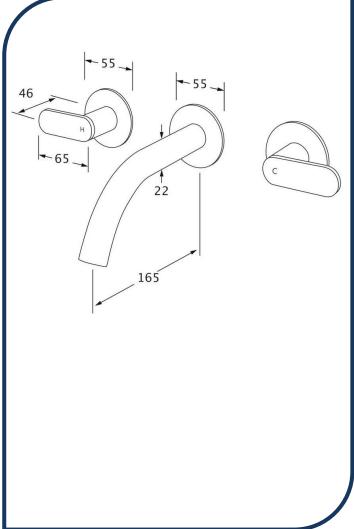

## Duet Wall Bath Set 165mm Matte Black – DBS165-17

Sussex Tapware's new Duet collection is inspired by the beauty of duality, ranging from minimal and elegant to modern and refined. The Duet range offers versatility and functionality throughout your home.

- ✓ Brass construction
- √ ¼ turn ceramic disc spindles
- Chrome pictured Matte Black image not available (also available in chrome, nickel, brushed nickel, matte nickel, matte chrome, satin chrome, matte gunmetal, brushed gunmetal, gunmetal chrome, black chrome and brushed black)