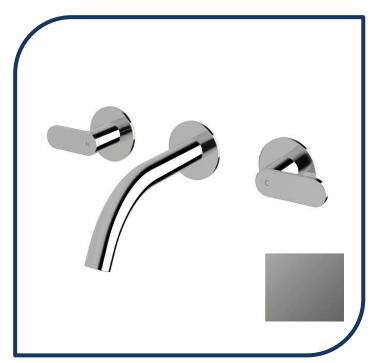

## Duet Wall Bath Set 165mm Gunmetal Chrome – DBS165-14

Sussex Tapware's new Duet collection is inspired by the beauty of duality, ranging from minimal and elegant to modern and refined. The Duet range offers versatility and functionality throughout your home.

- ✓ Brass construction
- √ ¼ turn ceramic disc spindles
- ✓ Chrome pictured –Gunmetal Chrome image not available (also available in chrome, nickel, brushed nickel, matte nickel, matte chrome, satin chrome, matte gunmetal, brushed gunmetal, black chrome, brushed black and matte black)