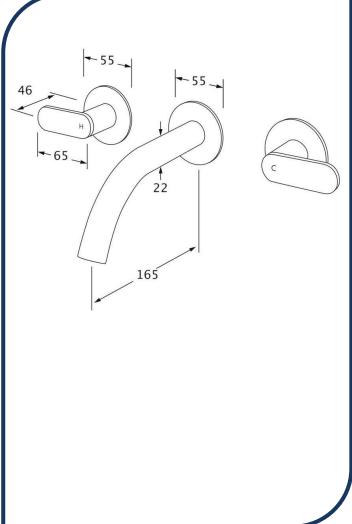

## Duet Wall Bath Set 165mm Gunmetal Chrome – DBS165-14

Sussex Tapware's new Duet collection is inspired by the beauty of duality, ranging from minimal and elegant to modern and refined. The Duet range offers versatility and functionality throughout your home.

- ✓ Brass construction
- √ ¼ turn ceramic disc spindles
- ✓ Chrome pictured –Gunmetal Chrome image not available (also available in chrome, nickel, brushed nickel, matte nickel, matte chrome, satin chrome, matte gunmetal, brushed gunmetal, black chrome, brushed black and matte black)