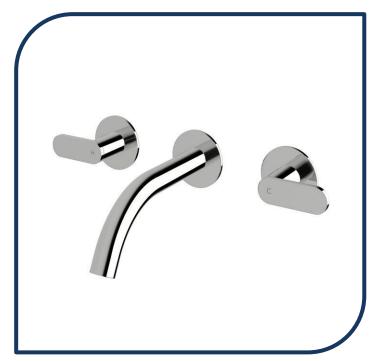

## Duet Wall Bath Set 165mm Chrome - DBSS165

Sussex Tapware's new Duet collection is inspired by the beauty of duality, ranging from minimal and elegant to modern and refined. The Duet range offers versatility and functionality throughout your home.