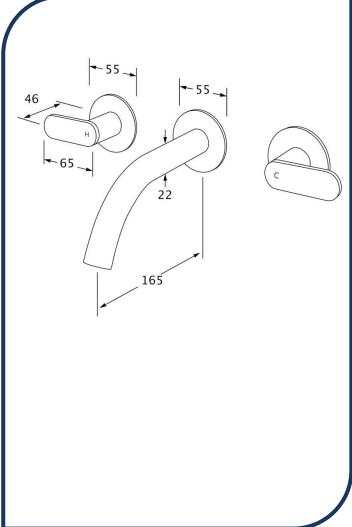

## Duet Wall Bath Set 165mm Chrome - DBSS165

Sussex Tapware's new Duet collection is inspired by the beauty of duality, ranging from minimal and elegant to modern and refined. The Duet range offers versatility and functionality throughout your home.