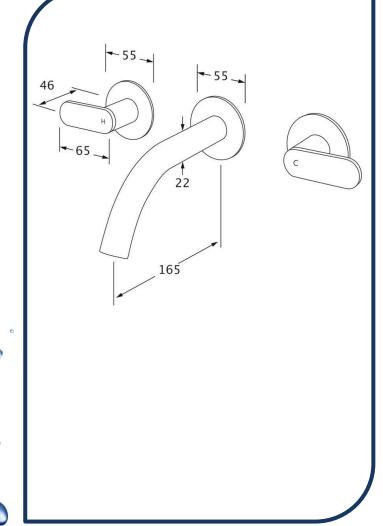

## Duet Wall Bath Set 165mm Brushed Nickel – DBS165-08

Sussex Tapware's new Duet collection is inspired by the beauty of duality, ranging from minimal and elegant to modern and refined. The Duet range offers versatility and functionality throughout your home.

- ✓ Brass construction
- ✓ ¼ turn ceramic disc spindles
- Chrome pictured Brushed Nickel image not available (also available in chrome, nickel, matt nickel, matte chrome, satin chrome, matte gunmetal, brushed gunmetal, gunmetal chrome, black chrome, brushed black and matte black)