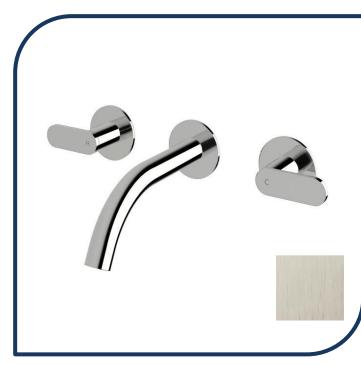

## Duet Wall Bath Set 165mm Brushed Nickel – DBS165-08

Sussex Tapware's new Duet collection is inspired by the beauty of duality, ranging from minimal and elegant to modern and refined. The Duet range offers versatility and functionality throughout your home.

- ✓ Brass construction
- ✓ ¼ turn ceramic disc spindles
- Chrome pictured Brushed Nickel image not available (also available in chrome, nickel, matt nickel, matte chrome, satin chrome, matte gunmetal, brushed gunmetal, gunmetal chrome, black chrome, brushed black and matte black)