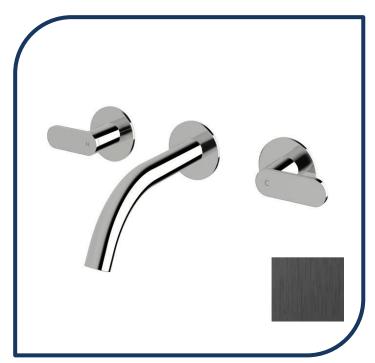

## Duet Wall Bath Set 165mm Brushed Black – DBS165-16

Sussex Tapware's new Duet collection is inspired by the beauty of duality, ranging from minimal and elegant to modern and refined. The Duet range offers versatility and functionality throughout your home.

- ✓ Brass construction
- √ ¼ turn ceramic disc spindles
- Chrome pictured Brushed Black image not available (also available in chrome, nickel, brushed nickel, matte nickel, matte chrome, satin chrome, matte gunmetal, brushed gunmetal, gunmetal chrome, black chrome and matte black)