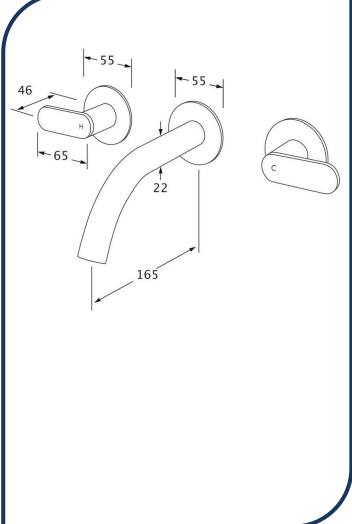

## Duet Wall Bath Set 165mm Brushed Black – DBS165-16

Sussex Tapware's new Duet collection is inspired by the beauty of duality, ranging from minimal and elegant to modern and refined. The Duet range offers versatility and functionality throughout your home.