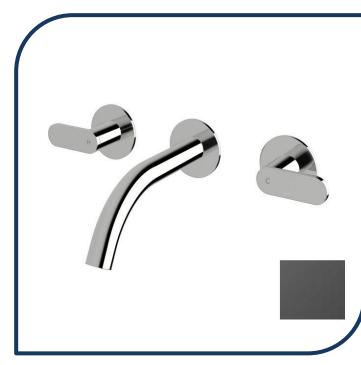

## Duet Wall Bath Set 165mm Black Chrome – DBS165-15

Sussex Tapware's new Duet collection is inspired by the beauty of duality, ranging from minimal and elegant to modern and refined. The Duet range offers versatility and functionality throughout your home.

- ✓ Brass construction
- ✓ ¼ turn ceramic disc spindles
- Chrome pictured –Back Chrome image not available (also available in chrome, nickel, brushed nickel, matte nickel, matte chrome, satin chrome, matte gunmetal, brushed gunmetal, gunmetal chrome, brushed black and matte black)