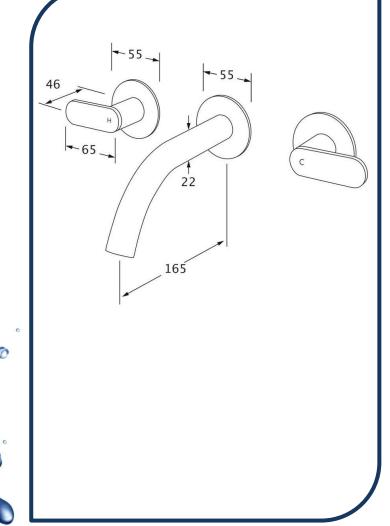

## Duet Wall Bath Set 165mm Black Chrome – DBS165-15

Sussex Tapware's new Duet collection is inspired by the beauty of duality, ranging from minimal and elegant to modern and refined. The Duet range offers versatility and functionality throughout your home.