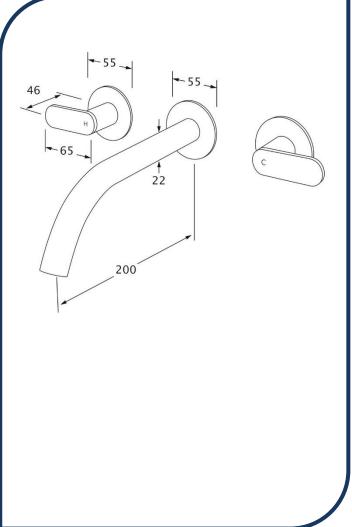

## Duet Wall Basin Set 200mm Nickel – DWBS200-07

Sussex Tapware's new Duet collection is inspired by the beauty of duality, ranging from minimal and elegant to modern and refined. The Duet range offers versatility and functionality throughout your home.