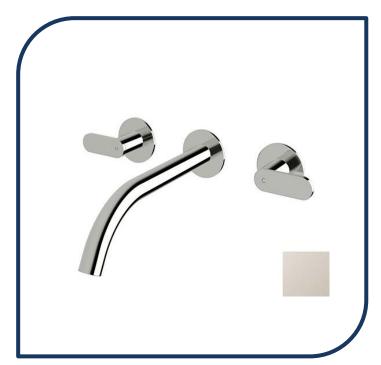

## Duet Wall Basin Set 200mm Nickel – DWBS200-07

Sussex Tapware's new Duet collection is inspired by the beauty of duality, ranging from minimal and elegant to modern and refined. The Duet range offers versatility and functionality throughout your home.

- ✓ Brass construction
- √ ¼ turn ceramic disc spindles
- ✓ Chrome pictured Nickel image not available (also available in chrome, matte nickel, brushed nickel, matte chrome, satin chrome, matte gunmetal, brushed gunmetal, gunmetal chrome, black chrome, brushed black and matte black)