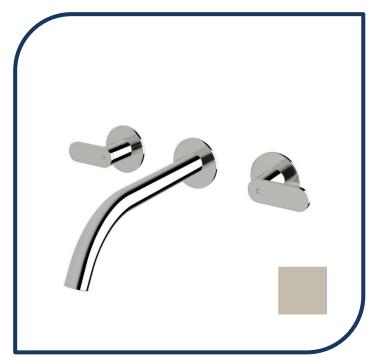

## Duet Wall Basin Set 200mm Matte Nickel – DWBS200-09

Sussex Tapware's new Duet collection is inspired by the beauty of duality, ranging from minimal and elegant to modern and refined. The Duet range offers versatility and functionality throughout your home.

- ✓ Brass construction
- √ ¼ turn ceramic disc spindles
- Chrome pictured Matte Nickel image not available (also available in chrome, nickel, brushed nickel, matte chrome, satin chrome, matte gunmetal, brushed gunmetal, gunmetal chrome, black chrome, brushed black and matte black)