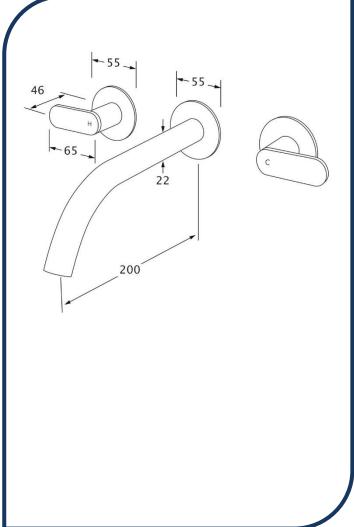

## Duet Wall Basin Set 200mm Matte Nickel – DWBS200-09

Sussex Tapware's new Duet collection is inspired by the beauty of duality, ranging from minimal and elegant to modern and refined. The Duet range offers versatility and functionality throughout your home.

- ✓ Brass construction
- √ ¼ turn ceramic disc spindles
- Chrome pictured Matte Nickel image not available (also available in chrome, nickel, brushed nickel, matte chrome, satin chrome, matte gunmetal, brushed gunmetal, gunmetal chrome, black chrome, brushed black and matte black)