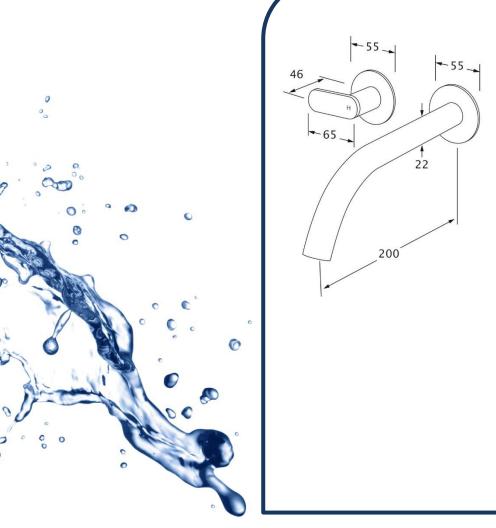

## Duet Wall Basin Set 200mm Gunmetal Chrome – DWBS200-14

Sussex Tapware's new Duet collection is inspired by the beauty of duality, ranging from minimal and elegant to modern and refined. The Duet range offers versatility and functionality throughout your home.