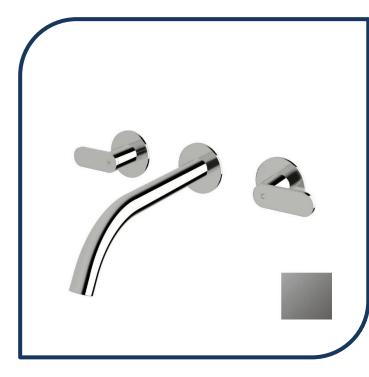

## Duet Wall Basin Set 200mm Gunmetal Chrome – DWBS200-14

Sussex Tapware's new Duet collection is inspired by the beauty of duality, ranging from minimal and elegant to modern and refined. The Duet range offers versatility and functionality throughout your home.

- ✓ Brass construction
- ✓ ¼ turn ceramic disc spindles
- Chrome pictured Gunmetal Chrome image not available (also available in chrome, nickel, brushed nickel, matte nickel, matte chrome, satin chrome, matte gunmetal, brushed gunmetal, black chrome, brushed black and matte black)