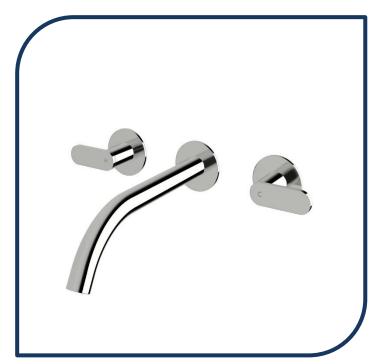

## Duet Wall Basin Set 200mm Chrome - DWBS200

Sussex Tapware's new Duet collection is inspired by the beauty of duality, ranging from minimal and elegant to modern and refined. The Duet range offers versatility and functionality throughout your home.

- ✓ Brass construction
- √ ¼ turn ceramic disc spindles
- Chrome finish (also available in nickel, brushed nickel, matte nickel, matte chrome, satin chrome, matte gunmetal, brushed gunmetal, gunmetal chrome, black chrome, brushed black and matte black)