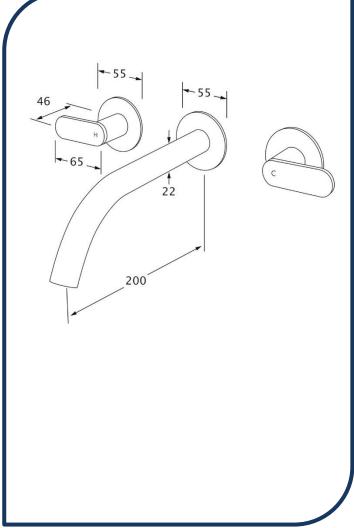

## Duet Wall Basin Set 200mm Chrome - DWBS200

Sussex Tapware's new Duet collection is inspired by the beauty of duality, ranging from minimal and elegant to modern and refined. The Duet range offers versatility and functionality throughout your home.

- ✓ Brass construction
- √ ¼ turn ceramic disc spindles
- Chrome finish (also available in nickel, brushed nickel, matte nickel, matte chrome, satin chrome, matte gunmetal, brushed gunmetal, gunmetal chrome, black chrome, brushed black and matte black)