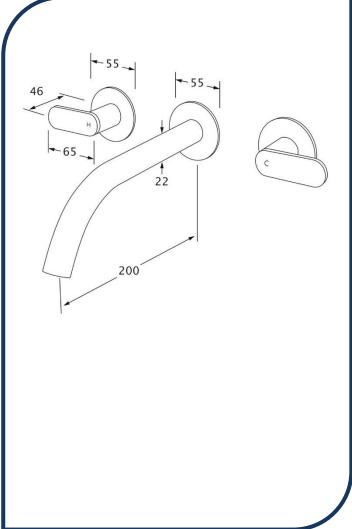

## Duet Wall Basin Set 200mm Brushed Nickel – DWBS200-08

Sussex Tapware's new Duet collection is inspired by the beauty of duality, ranging from minimal and elegant to modern and refined. The Duet range offers versatility and functionality throughout your home.