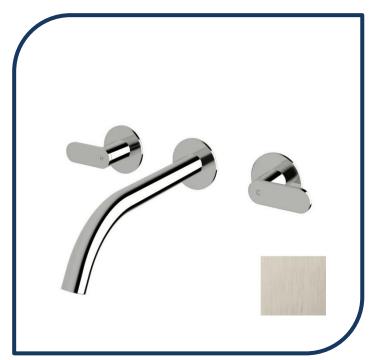

## Duet Wall Basin Set 200mm Brushed Nickel – DWBS200-08

Sussex Tapware's new Duet collection is inspired by the beauty of duality, ranging from minimal and elegant to modern and refined. The Duet range offers versatility and functionality throughout your home.

- ✓ Brass construction
- √ ¼ turn ceramic disc spindles
- ✓ Chrome pictured Brushed Nickel image not available (also available in chrome, nickel, matte nickel, matte chrome, satin chrome, matte gunmetal, brushed gunmetal, gunmetal chrome, black chrome, brushed black and matte black)