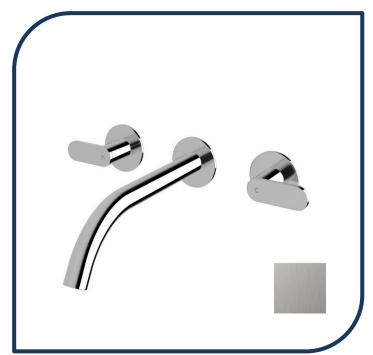

## Duet Wall Basin Set 200mm Brushed Gunmetal – DWBS200-13

Sussex Tapware's new Duet collection is inspired by the beauty of duality, ranging from minimal and elegant to modern and refined. The Duet range offers versatility and functionality throughout your home.

- ✓ Brass construction
- √ ¼ turn ceramic disc spindles
- Chrome pictured Brushed Gunmetal image not available (also available in chrome, nickel, brushed nickel, matte nickel, matte chrome, satin chrome, matte gunmetal, gunmetal chrome, black chrome, brushed black and matte black)