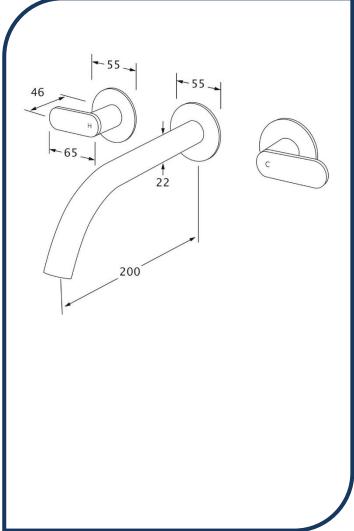

## Duet Wall Basin Set 200mm Brushed Gunmetal – DWBS200-13

Sussex Tapware's new Duet collection is inspired by the beauty of duality, ranging from minimal and elegant to modern and refined. The Duet range offers versatility and functionality throughout your home.

- ✓ Brass construction
- √ ¼ turn ceramic disc spindles
- Chrome pictured Brushed Gunmetal image not available (also available in chrome, nickel, brushed nickel, matte nickel, matte chrome, satin chrome, matte gunmetal, gunmetal chrome, black chrome, brushed black and matte black)