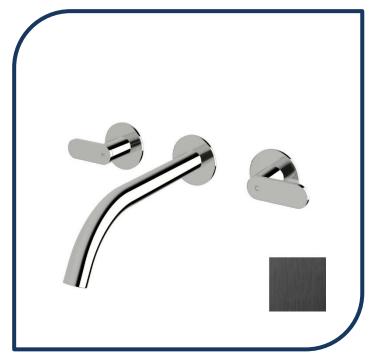

## Duet Wall Basin Set 200mm Brushed Black – DWBS200-16

Sussex Tapware's new Duet collection is inspired by the beauty of duality, ranging from minimal and elegant to modern and refined. The Duet range offers versatility and functionality throughout your home.

- ✓ Brass construction
- √ ¼ turn ceramic disc spindles
- Chrome pictured Brushed Black image not available (also available in chrome, nickel, brushed nickel, matte nickel, matte chrome, satin chrome, matte gunmetal, brushed gunmetal, gunmetal chrome, black chrome and matte black)