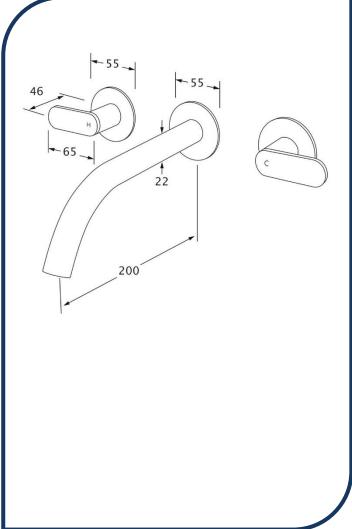

## Duet Wall Basin Set 200mm Brushed Black – DWBS200-16

Sussex Tapware's new Duet collection is inspired by the beauty of duality, ranging from minimal and elegant to modern and refined. The Duet range offers versatility and functionality throughout your home.

- ✓ Brass construction
- √ ¼ turn ceramic disc spindles
- Chrome pictured Brushed Black image not available (also available in chrome, nickel, brushed nickel, matte nickel, matte chrome, satin chrome, matte gunmetal, brushed gunmetal, gunmetal chrome, black chrome and matte black)