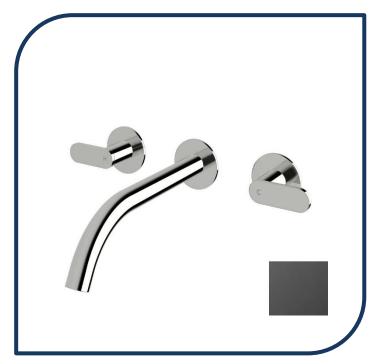

## Duet Wall Basin Set 200mm Black Chrome – DWBS200-15

Sussex Tapware's new Duet collection is inspired by the beauty of duality, ranging from minimal and elegant to modern and refined. The Duet range offers versatility and functionality throughout your home.

- ✓ Brass construction
- √ ¼ turn ceramic disc spindles
- Chrome pictured Black Chrome image not available (also available in chrome, nickel, brushed nickel, matte nickel, matte chrome, satin chrome, matte gunmetal, brushed gunmetal, gunmetal chrome, brushed black and matte black)