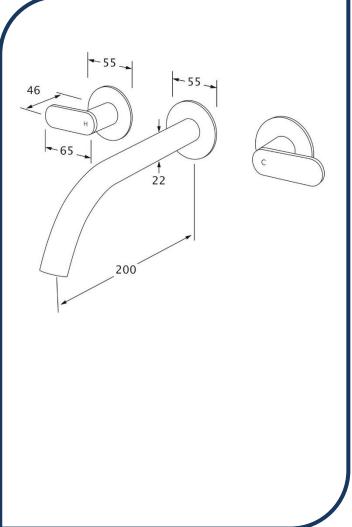

## Duet Wall Basin Set 200mm Black Chrome – DWBS200-15

Sussex Tapware's new Duet collection is inspired by the beauty of duality, ranging from minimal and elegant to modern and refined. The Duet range offers versatility and functionality throughout your home.

- ✓ Brass construction
- √ ¼ turn ceramic disc spindles
- Chrome pictured Black Chrome image not available (also available in chrome, nickel, brushed nickel, matte nickel, matte chrome, satin chrome, matte gunmetal, brushed gunmetal, gunmetal chrome, brushed black and matte black)