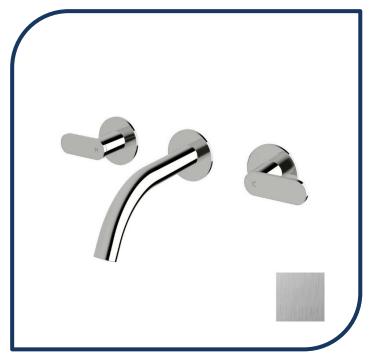

## Duet Wall Basin Set 165mm Satin Chrome – DWBS165-11

Sussex Tapware's new Duet collection is inspired by the beauty of duality, ranging from minimal and elegant to modern and refined. The Duet range offers versatility and functionality throughout your home.

- ✓ Brass construction
- √ ¼ turn ceramic disc spindles
- Chrome pictured Satin Chrome image not available (also available in chrome, nickel, brushed nickel, matte nickel, matte chrome, matte gunmetal, brushed gunmetal, gunmetal chrome, black chrome, brushed black and matte black)