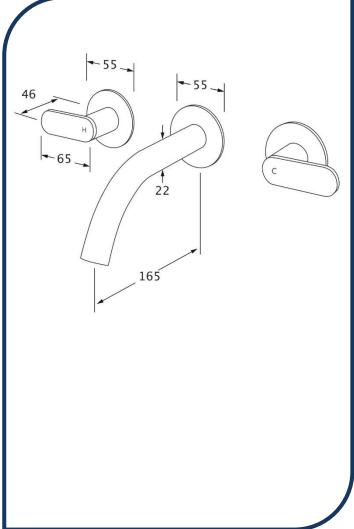

## Duet Wall Basin Set 165mm Satin Chrome – DWBS165-11

Sussex Tapware's new Duet collection is inspired by the beauty of duality, ranging from minimal and elegant to modern and refined. The Duet range offers versatility and functionality throughout your home.