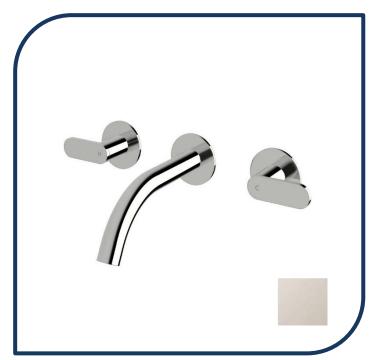

## Duet Wall Basin Set 165mm Nickel – DWBS165-07

Sussex Tapware's new Duet collection is inspired by the beauty of duality, ranging from minimal and elegant to modern and refined. The Duet range offers versatility and functionality throughout your home.

- ✓ Brass construction
- √ ¼ turn ceramic disc spindles
- Chrome pictured Nickel image not available (also available in chrome, brushed nickel, matt nickel, matte chrome, satin chrome, matte gunmetal, brushed gunmetal, gunmetal chrome, black chrome, brushed black and matte black)