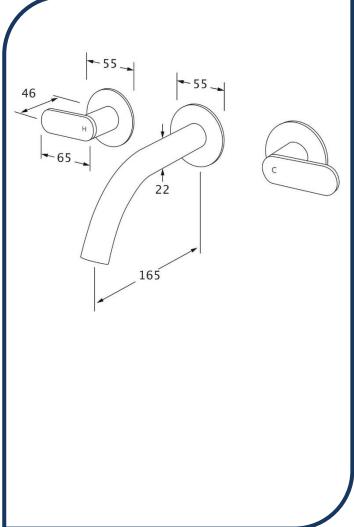

## Duet Wall Basin Set 165mm Nickel – DWBS165-07

Sussex Tapware's new Duet collection is inspired by the beauty of duality, ranging from minimal and elegant to modern and refined. The Duet range offers versatility and functionality throughout your home.