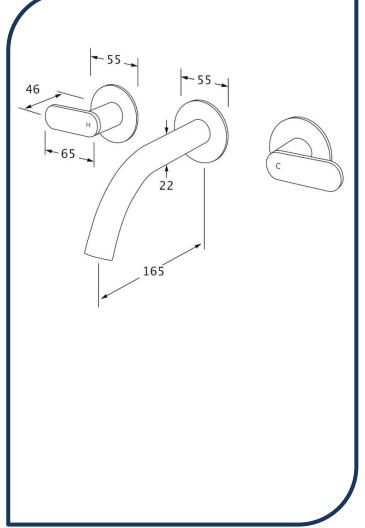

## Duet Wall Basin Set 165mm Matte Nickel – DWBS165-09

Sussex Tapware's new Duet collection is inspired by the beauty of duality, ranging from minimal and elegant to modern and refined. The Duet range offers versatility and functionality throughout your home.