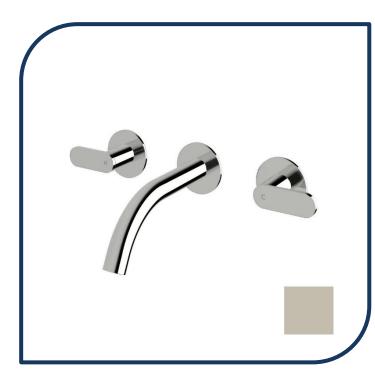

## Duet Wall Basin Set 165mm Matte Nickel – DWBS165-09

Sussex Tapware's new Duet collection is inspired by the beauty of duality, ranging from minimal and elegant to modern and refined. The Duet range offers versatility and functionality throughout your home.

- ✓ Brass construction
- ✓ ¼ turn ceramic disc spindles
- Chrome pictured Matte Nickel image not available (also available in chrome, nickel, brushed nickel, matte chrome, satin chrome, matte gunmetal, brushed gunmetal, gunmetal chrome, black chrome, brushed black and matte black)