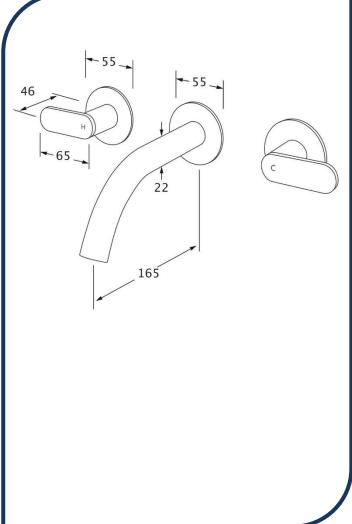

## Duet Wall Basin Set 165mm Matte Gunmetal – DWBS165-12

Sussex Tapware's new Duet collection is inspired by the beauty of duality, ranging from minimal and elegant to modern and refined. The Duet range offers versatility and functionality throughout your home.

- ✓ Brass construction
- √ ¼ turn ceramic disc spindles
- ✓ Chrome pictured Matte Gunmetal image not available (also available in chrome, nickel, brushed nickel, matte nickel, matte chrome, satin chrome, brushed gunmetal, gunmetal chrome, black chrome, brushed black and matte black)