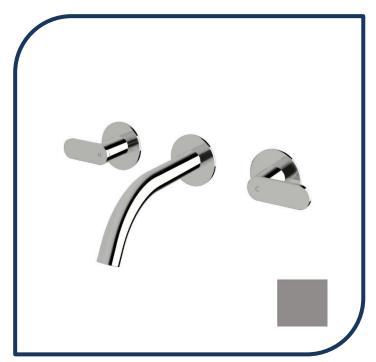

## Duet Wall Basin Set 165mm Matte Gunmetal – DWBS165-12

Sussex Tapware's new Duet collection is inspired by the beauty of duality, ranging from minimal and elegant to modern and refined. The Duet range offers versatility and functionality throughout your home.

- ✓ Brass construction
- √ ¼ turn ceramic disc spindles
- ✓ Chrome pictured Matte Gunmetal image not available (also available in chrome, nickel, brushed nickel, matte nickel, matte chrome, satin chrome, brushed gunmetal, gunmetal chrome, black chrome, brushed black and matte black)