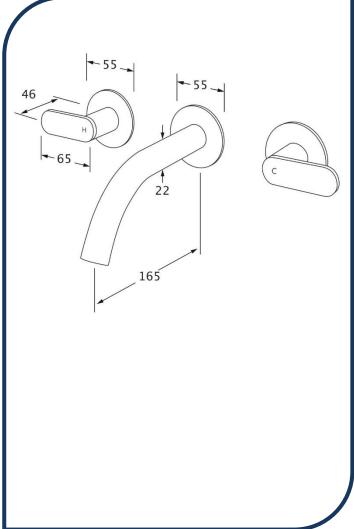

## Duet Wall Basin Set 165mm Matte Black – DWBS165-17

Sussex Tapware's new Duet collection is inspired by the beauty of duality, ranging from minimal and elegant to modern and refined. The Duet range offers versatility and functionality throughout your home.

- ✓ Brass construction
- √ ¼ turn ceramic disc spindles
- Chrome pictured Matte Black image not available (also available in chrome, nickel, brushed nickel, matte nickel, matte chrome, satin chrome, matte gunmetal, brushed gunmetal, gunmetal chrome, black chrome and brushed black)