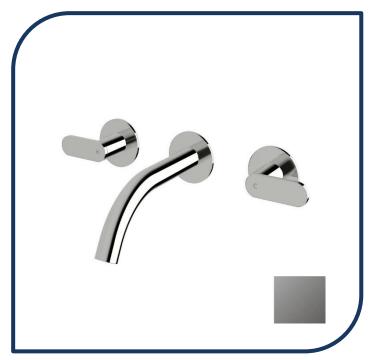

## Duet Wall Basin Set 165mm Gunmetal Chrome – DWBS165-14

Sussex Tapware's new Duet collection is inspired by the beauty of duality, ranging from minimal and elegant to modern and refined. The Duet range offers versatility and functionality throughout your home.

- ✓ Brass construction
- √ ¼ turn ceramic disc spindles
- ✓ Chrome pictured Gunmetal Chrome image not available (also available in chrome, nickel, brushed nickel, matte nickel, matte chrome, satin chrome, matte gunmetal, brushed gunmetal, black chrome, brushed black and matte black)