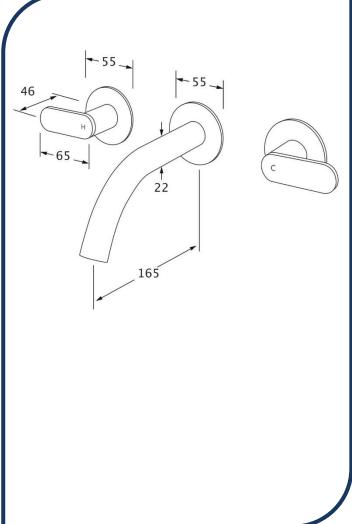

## Duet Wall Basin Set 165mm Gunmetal Chrome – DWBS165-14

Sussex Tapware's new Duet collection is inspired by the beauty of duality, ranging from minimal and elegant to modern and refined. The Duet range offers versatility and functionality throughout your home.